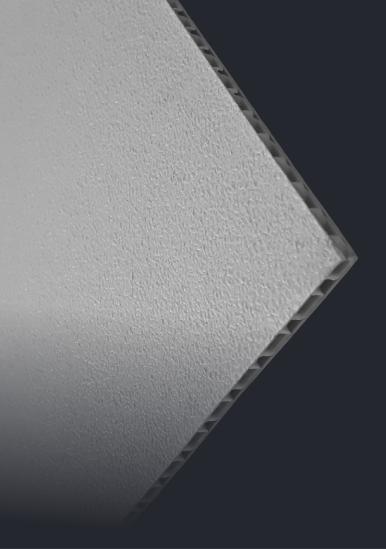

COLOUR

**THICKNESS** 

TEXTURED GREY

**4MM** 

EconoLite is more resilient. Made with a unique honeycomb pattern core, it's more durable and reliable than factory liners.