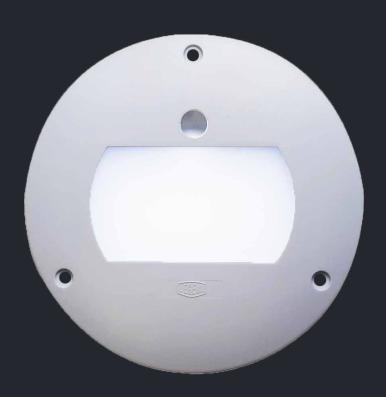

Our Motion Sensor Ceiling Lights allow you to work fully unobstructed day or night. These low-profile, incredibly powerful LED lights recess perfectly into your van ceiling and with the help of our plug & play wiring connections, can be installed in minutes. Keep it bright, even at night.

## **MOTION SENSOR ACTIVATED**

We've seen time and time again van batteries dying as a result of lights being left on. That's why our lights are motion sensor activated - designed to preseve your van battery, and only turn on when necessary.