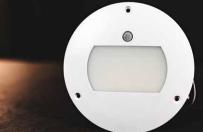

Our Motion Sensor Ceiling Lights allow you to work fully unobstructed day or night. These low-profile, incredibly powerful LED lights recess perfectly into your van ceiling and with the help of our plug & play wiring connections, can be installed in minutes. Keep it bright, even at night.

## **MOTION SENSOR ACTIVATED**

We've seen time and time again van batteries dying as a result of lights being left on. That's why our lights are motion sensor activated - designed to preseve your van battery, and only turn on when necessary.

## **ULTRA WIDE LIGHT SPREAD**

Boasting an impressive 1800 lumens of light output per unit (more than standard vehicle headlights), our ceiling lights are among the brightest available on the market.