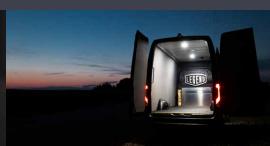

Our Motion Sensor Ceiling Lights allow you to work fully unobstructed day or night. These low-profile, incredibly powerful LED lights recess perfectly into your van ceiling and with the help of our plug & play wiring connections, can be installed in minutes. Keep it bright, even at night.

## **MOTION SENSOR ACTIVATED**

We've seen time and time again van batteries dying as a result of lights being left on. That's why our lights are motion sensor activated - designed to preseve your van battery, and only turn on when necessary.

## **ULTRA WIDE LIGHT SPREAD**

Boasting an impressive 1800 lumens of light output per unit (more than standard vehicle headlights), our ceiling lights are among the brightest available on the market.