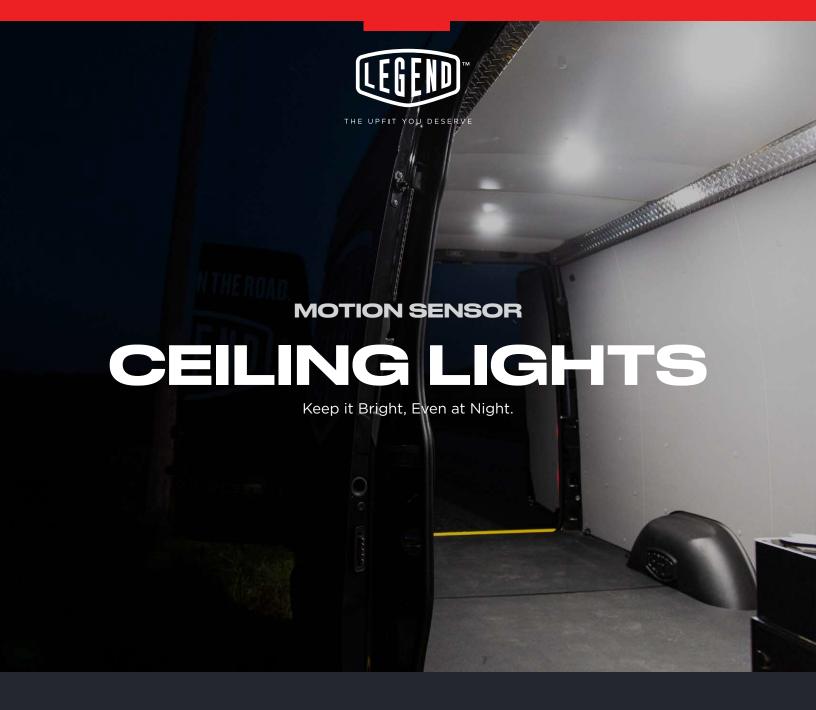

Our Motion Sensor Ceiling Lights allow you to work fully unobstructed day or night. These low-profile, incredibly powerful LED lights recess perfectly into your van ceiling and with the help of our plug & play wiring connections, can be installed in minutes. Keep it bright, even at night.

## **MOTION SENSOR ACTIVATED**

We've seen time and time again van batteries dying as a result of lights being left on. That's why our lights are motion sensor activated - designed to preseve your van battery, and only turn on when necessary.

## **ULTRA WIDE LIGHT SPREAD**

Boasting an impressive 1800 lumens of light output per unit (more than standard vehicle headlights), our ceiling lights are among the brightest available on the market.